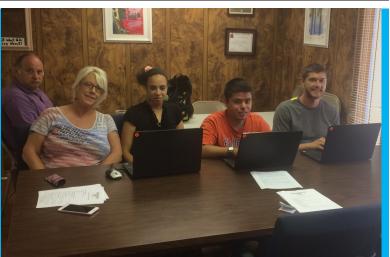

# Microsoft Mondays

**GOC Offers Microsoft Office training** 

In order to help our members enhance their job and life skills, the Gainesville Opportunity Center will be hosting Microsoft Office trainings on every Monday at 1:00pm. Led by GOC Executive Director Brett Buell, Members get a hands on training session every week on Microsoft Word, Excel, Powerpoint, and Publisher. Armed with our recent purchase of 10 laptop computers, we are able to work together in a round table setting to learn and refresh ourselves on skills.

Sandy, Susan, Chris and David enjoy Microsoft Office training.

Say you are already savvy in the Microsoft Office Suite? Then come help your fellow members learn. In order to keep the class moving forward, Members who have skills in this area are encouraged to help facilitate the classes. Eventually, we hope for Members to take lead and supportive roles in this training. And everything you do in the class, whether learning or helping, is great content for your resume. Come join us on Monday at one o'clock!