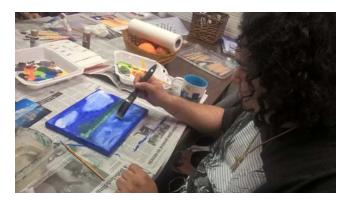

## **Activities**

Every Wednesday Anne leads art class. Members paint, sketch, and draw. Feel free to drop by any Wednesday and join art class!